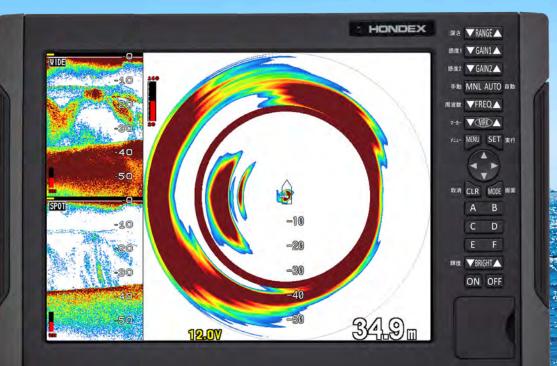

12.1" QUICK SCAN<sup>™</sup> Sounder HE-1270

# 12.1" QUICK SCAN 360° All Directions Sounder HE-1270

#### **QUICK SCAN**<sup>™</sup>

QUICK SCAN<sup> $\bowtie$ </sup> is capable of scanning all directions at once. All images are updated in real time, making it easy to follow the fish school at high speed.