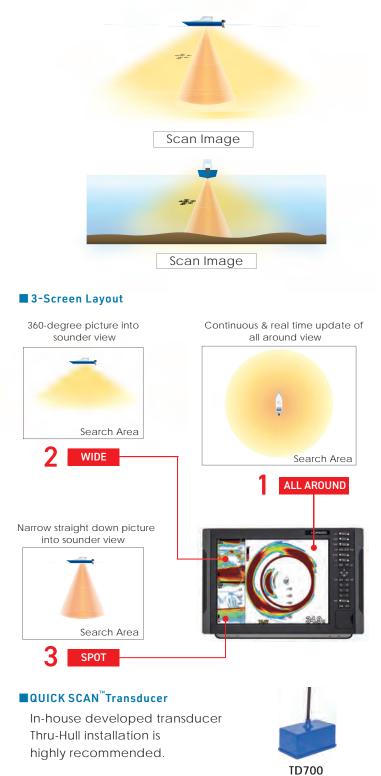

#### **QUICK SCAN**<sup>™</sup>

QUICK SCAN<sup> $\bowtie$ </sup> is capable of scanning all directions at once. All images are updated in real time, making it easy to follow the fish school at high speed.