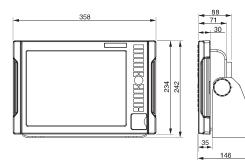

#### Specifications

| •                   |                           |
|---------------------|---------------------------|
| Display             | 12.1" Color LCD           |
| Display Orientation | Landscape                 |
| Number of pixel     | 800 x 600                 |
| Operating Voltage   | DC11 ~ 30V                |
| Power Consumption   | Approx. 40W 3.3A/12V      |
| Dimensions (mm)     | W358 × D146 × H242        |
| Weight              | Approx. 3.6kg             |
| Frequency           | 140 / 160 / 180 / 200 kHz |
| Output Power        | Approx.2kW                |
| Display Range       | 0 - 300m                  |
| Other Features      | Auto Depth / Auto Gain    |

#### Dimensions