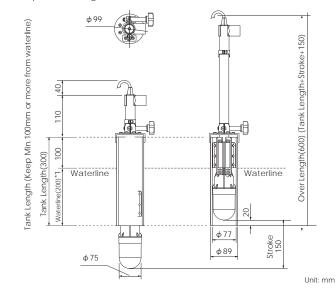

#### **■**Dimensions

#### Hull Unit: Manual Hoist

Weight: Approx.1.8kg

## Case of minimum-size drawing when the waterline is 200mm.

\*1: Keep the tank length of 300mm or more even if waterline is below 200mm.