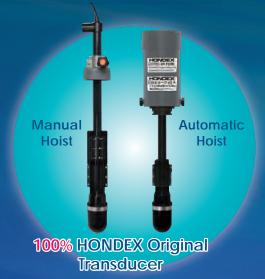

#### Hull Unit: Manual Hoist

Weight: Approx.1.8kg

#### Hull Unit: Automatic Hoist