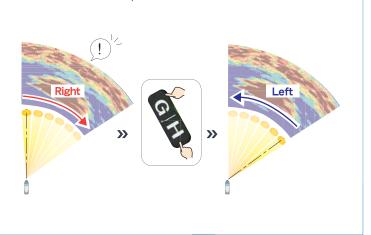

#### **■**Counter-Rotating Sensor Function (NEW)

Possible to rotate the sensor in opposite direction by pressing G/H key. This function enables the quick double-check on fish school.