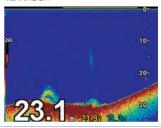

### Echo Sounder Mode

Display the bottom shape and fish school information just like conventional fishfinder

Specifications are subject to change without notice.