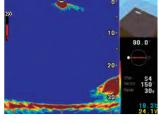

### Echo Sounder Mode

Display the bottom shape and fish school information just like conventional fishfinder

Specifications are subject to change without notice.