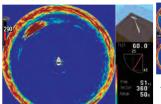

#### Sonar Mode

Possible to detect wide range by rotating the transducer. The detection range (scanning sector) can be selectable to cover from narrow to whole circle. Also, possible to select 4-Display Mode and Off-Center Mode.

4-Display Mode

Off-Center Mode