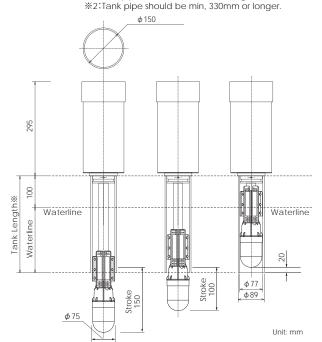

#### **■**Dimensions

## Case of minimum-size drawing when the waterline is 200mm.

\*1: Keep the tank length of 300mm or more even if waterline is below 200mm.