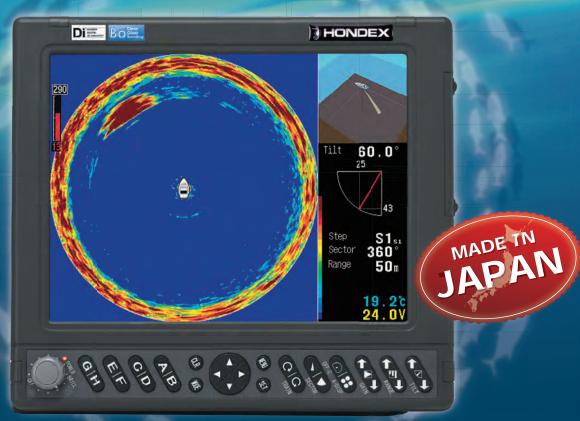

# Next Evolution of Commercial Fishing

Ultra-Compact & Cost-Effective Multi-Scanner
PURE QUALITY with VALUED PRICING AS ALWAYS! = HONDEX

10.4" Digital Multi-Scan Echo Sounder HE-773

Scied One from 2pes Superb Soundomes

TD304

Wide-Band Multi-Frequency: 140-240kHz

**TD303** 

Standard Fixed Frequency: 290kHz

#### ■ Specifications

| 10.4" Color TFT LCD                                                                                         |
|-------------------------------------------------------------------------------------------------------------|
| 640 X 480                                                                                                   |
| 11-30V DC                                                                                                   |
| 24V spec.                                                                                                   |
| 27W                                                                                                         |
| Sonar Mode (4-Display Mode/Off-Center Mode) Bottom Sonar Mode (4-Display Mode/Off-Center Mode) Sounder Mode |
| Manual or Auto                                                                                              |
| 1kW                                                                                                         |
| TD304 Wide-Band : 140-240kHz<br>TD303 Fixed : 290kHz                                                        |
| 0 ~ approx.200m                                                                                             |
| 15m Cable Length                                                                                            |
| 12m Cable Length                                                                                            |
|                                                                                                             |